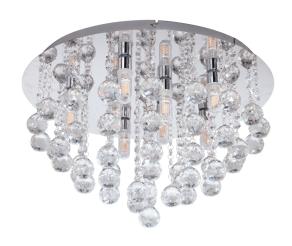

# **79516 MONTEPRANDONE**

## **General Information**

| Material number               | 79516         |
|-------------------------------|---------------|
| Type                          | ceiling light |
| Product segment               | Indoor        |
| Theme                         | Bath          |
| Energy efficiency class (EEI) | F             |

## **Dimensions**

| Article Height (in mm/in)   | 300 |
|-----------------------------|-----|
| Article Diameter (in mm/in) | 500 |
| Net Weight (in kg)          | 8.5 |

### Material & Colour

| Enclosure Material   | steel           |
|----------------------|-----------------|
| Enclosure Colour     | chrome          |
| Glass/Shade Material | brilliant glass |
| Glass/Shade Colour   | clear           |